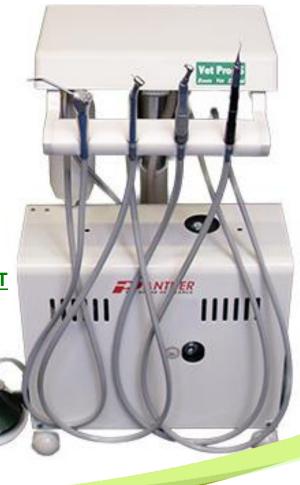

## Vet Pro~S Compressed Air Dental Unit

The PRO-S Dental Handpiece Control Unit is designed to deliver air and water supplies to power dental handpieces and the syringe spray. The PRO-S has three handpiece tubing's each connected to its own control block when each handpiece is removed from its holder the PRO-S automatically routes air and water supplies to it.

The flow rates are pre-set by the operator to match the handpiece and operators needs and the requirement of the handpiece selected. The control valves and switches are mounted under the front edge of the PRO-S control head easily accessible yet concealed preventing ingress of bacteria and debris.

The PRO-S control unit is mounted on a mobile cart frame. The front castors have brakes to protect against accidental movement and the cart has a height adjustment facility to ensure a comfortable working position, also providing additional storage options.

✓ 3 Outlet+3in1 Syringe
✓ Mobile Cart Base
✓ Water Outlet for scaler
✓ Silent Air Compressor
✓ Water Purge System
✓ Inline Copper Filtration
✓ Automated Switching
✓ 3 Years Parts Warranty

Exclusive Promotional Price of £3,059.00+ VAT For A Limited Time Only! NSK Handpieces Also Available At An Additional Cost.