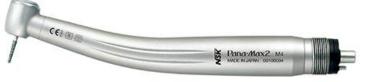

## Air turbine highspeed handpiece

(Speed 300-400,000 rpm)

These handpieces can have either mid-west or borden connections.