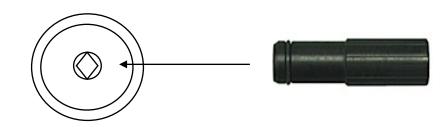

### **Contra-Angle slow speed Handpiece E Fitting**

## Use the E-fitting nozzle with your aerosol oil to lubricate in this hole.

E-fitting (base of handpiece)

We recommend once all dentals are complete and pre and post autoclave process that you lubricate all handpieces and store them in a cup/pot with the handpieces upside down to allow the oil to pass through all the working parts and to clear any debris that may have accumulated.