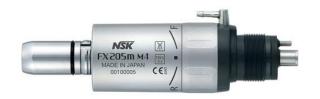

# Roots Vet Dental Supplies Ltd

Tel: 01455 698449 LowCall Tel: 0844 8700109 Fax: 0844 8700108 Email: info@rootsvetdental.co.uk www.rootsvetdental.co.uk

## **LUBRICATION OF DENTAL HANDPIECES**

#### **Airmotor**

(Speed adjustable 4 - 25,000 rpm)

## Air turbine highspeed handpiece

(Speed 300-400,000 rpm)





These handpieces can have either mid-west or borden connections.

## Use the pointed nozzle with your aerosol oil to lubricate in these holes.



#### **Straight Handpiece E Fitting**

### **Contra-Angle slow speed Handpiece E Fitting**





## Use the E-fitting nozzle with your aerosol oil to lubricate in this hole.



E-fitting (base of handpiece)

We recommend once all dentals are complete and pre and post autoclave process that you lubricate all handpieces and store them in a cup/pot with the handpieces upside down to allow the oil to pass through all the working parts and to clear any debris that may have accumulated.