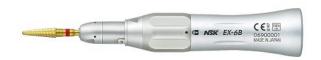

#### **Straight Handpiece E Fitting**

### **Contra-Angle slow speed Handpiece E Fitting**

## Use the E-fitting nozzle with your aerosol oil to lubricate in this hole.

E-fitting (base of handpiece)

We recommend once all dentals are complete and pre and post autoclave process that you lubricate all handpieces and store them in a cup/pot with the handpieces upside down to allow the oil to pass through all the working parts and to clear any debris that may have accumulated.