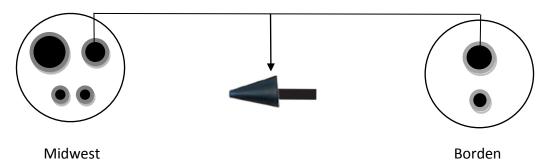

## Air turbine highspeed handpiece

(Speed 300-400,000 rpm)

These handpieces can have either mid-west or borden connections.

## Use the pointed nozzle with your aerosol oil to lubricate in these holes.