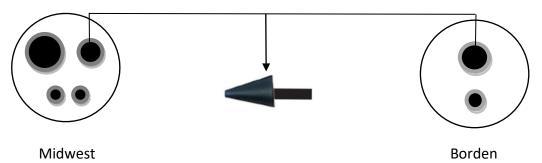

# Airmotor (Speed adjustable 4 - 25,000 rpm) Air turbine highspeed handpiece (Speed 300-400,000 rpm) (Speed 300-400,000 rpm)

These handpieces can have either mid-west or borden connections.

# Use the pointed nozzle with your aerosol oil to lubricate in these holes.