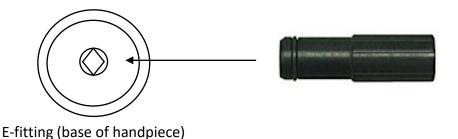

# Use the E-fitting nozzle with your aerosol oil to lubricate in this hole.

We recommend once all dentals are complete and pre and post autoclave process that you lubricate all handpieces and store them in a cup/pot with the handpieces upside down to allow the oil to pass through all the working parts and to clear any debris that may have accumulated.