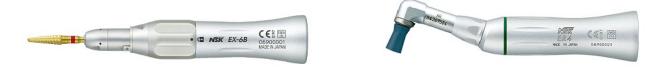

### **Straight Handpiece E Fitting**

### **Contra-Angle slow speed Handpiece E Fitting**